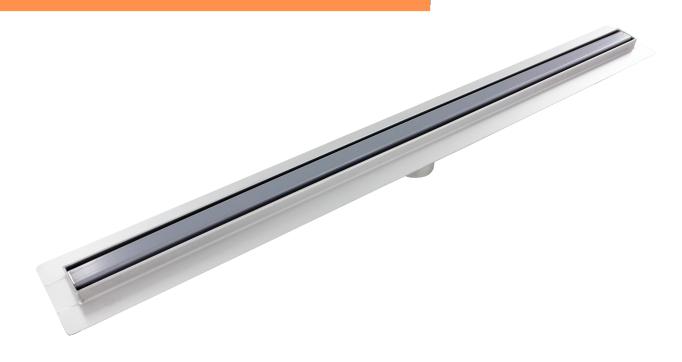

## SLIMLINE INSERT AND CHANNEL DRAIN

EIE66

- Stainless Steel 304
- 100% leak tested
- WATERMARK certified
- Welded design
- · Brushed finish

For more information on linear drains and grates, contact us

1800 739 268 I hello@eindustrialengineering.com Unit 20, 60-62 Newton Road, Wetherill Park NSW 2164