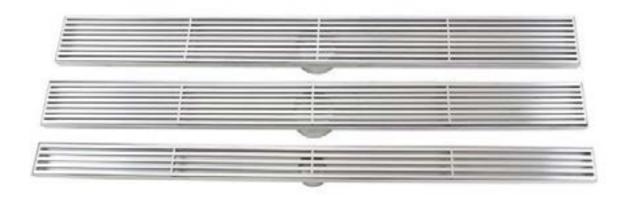

#### REVERSIBLE TILE INSERTS

Stainless steel 304, 316 100% leak tested WATERMARK certified Welded design Brushed finish

**Length** 800 | 850 | 900 | 950 | 1000

**Reference** TT1-60, TT1-85, TT1-100

ALL CUSTOM LENGTHS AVAILABLE

#### WEDGE WIRE GRATES

Stainless steel 304, 316 100% leak tested WATERMARK certified Welded design Brushed finish

**Length** 800 | 850 | 900 | 950 | 1000

Reference 3WGT-60 | 3WGT-85 | 3WGT-100

ALL CUSTOM LENGTHS AVAILABLE

#### **BAR GRATE**

Stainless steel 316 100% leak tested WATERMARK certified Welded design Brushed finish

**Length** 800 | 850 | 900 | 950 | 1000

Reference EIE77 60 | EIE77 85 | EIE77 100

VARIABLE CUSTOM LENGTHS AVAILABLE