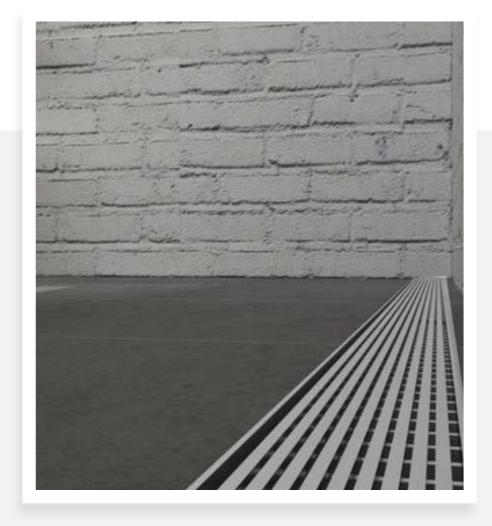

#### WEDGE WIRE GRATES

Stainless steel 304, 316 100% leak tested WATERMARK certified Welded design Brushed finish

**Length** 800 | 850 | 900 | 950 | 1000

Reference 3WGT-60 | 3WGT-85 | 3WGT-100

ALL CUSTOM LENGTHS AVAILABLE