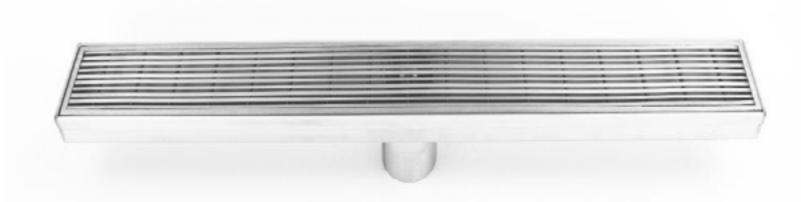

#### SLOTTED TOP GRATE

Stainless steel 316 100% leak tested WATERMARK certified Welded design Brushed finish

Outlet Diameter 50 | 80

Reference ST60, ST85, ST100

ALL CUSTOM LENGTHS AVAILABLE

#### www.eindustrialengineering.com.au 1 7