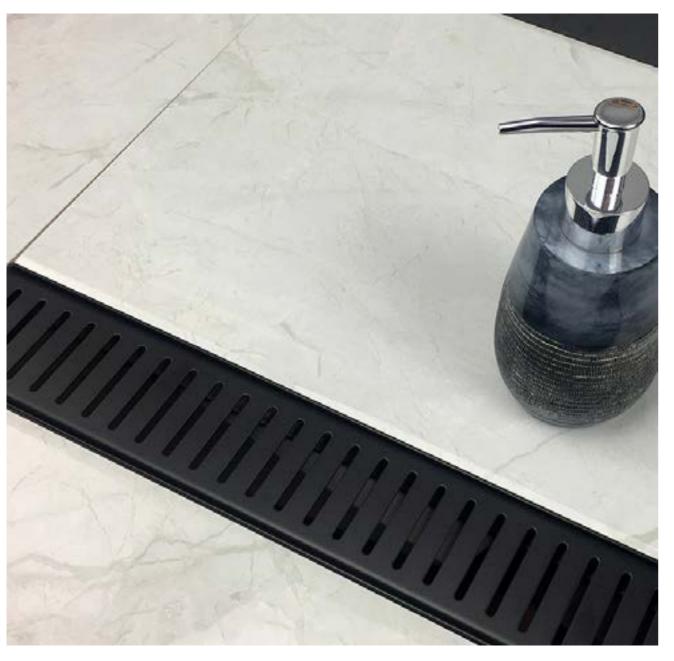

#### **BAR GRATE**

Stainless steel 316 100% leak tested WATERMARK certified Welded design Brushed finish

**Length** 800 | 850 | 900 | 950 | 1000

Reference EIE77 60 | EIE77 85 | EIE77 100

VARIABLE CUSTOM LENGTHS AVAILABLE