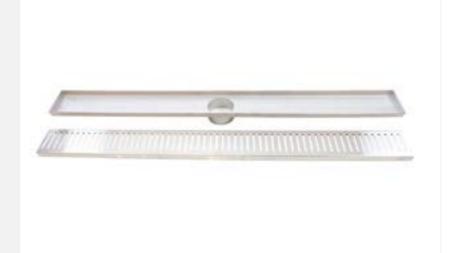

#### REVERSIBLE TILE INSERTS

Stainless steel 304, 316 100% leak tested WATERMARK certified Welded design Brushed finish

**Length** 800 | 850 | 900 | 950 | 1000

**Reference** TT1-60, TT1-85, TT1-100

ALL CUSTOM LENGTHS AVAILABLE