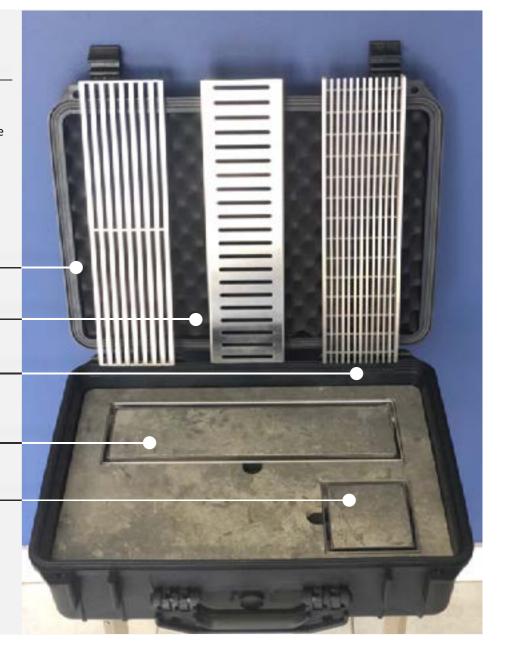

#### 2. CHOOSE GRATE STYLE

Familiarise yourself with the options from wedge wire, bar grates, reversible tile, reversible point drains, slotted top. All universal to standard 100, 85, 65 troughs

#### **CHOOSE GRATE**

Familiarise yourself with the options from wedge wire, bar grates, reversible tiles, reversible point drains, slotted top.

**BAR GRATE 6MM** 

SLOTTED TOP

WEDGE WIRE 3MM

**REVERSIBLE TILE** INSERT