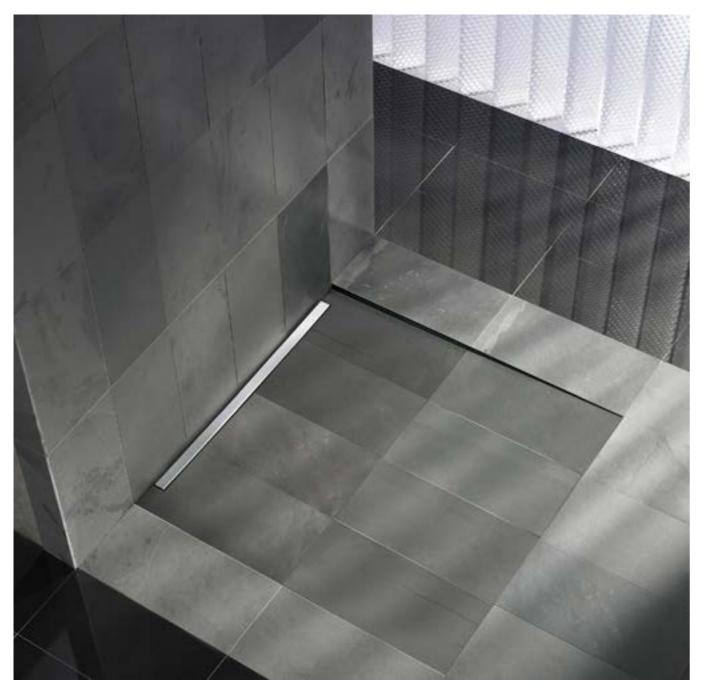

#### REVERSIBLE TILE INSERTS

Stainless steel 304, 316 100% leak tested WATERMARK certified Welded design Brushed finish

**Length** 800 | 850 | 900 | 950 | 1000

**Reference** TT1-60, TT1-85, TT1-100

ALL CUSTOM LENGTHS AVAILABLE

#### WEDGE WIRE GRATES

Stainless steel 304, 316 100% leak tested WATERMARK certified Welded design Brushed finish

**Length** 800 | 850 | 900 | 950 | 1000

Reference 3WGT-60 | 3WGT-85 | 3WGT-100

ALL CUSTOM LENGTHS AVAILABLE

#### **BAR GRATE**

Stainless steel 316 100% leak tested WATERMARK certified Welded design Brushed finish

**Length** 800 | 850 | 900 | 950 | 1000

Reference EIE77 60 | EIE77 85 | EIE77 100

VARIABLE CUSTOM LENGTHS AVAILABLE