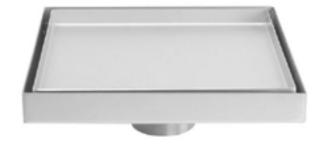

#### POINT DRAIN

Stainless steel 304 100% leak tested WATERMARK certified Welded design Brushed finish Reversible

Outlet Diameter 40 | 80

Reference DN40.SS304 | DN80.SS304