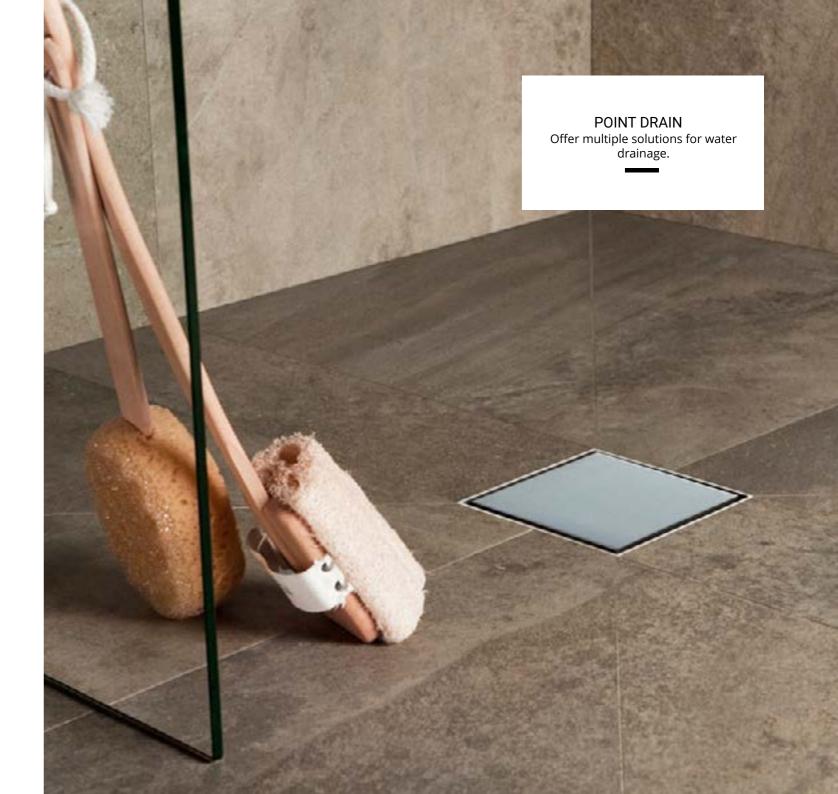

#### POINT DRAIN

Stainless steel 304 100% leak tested WATERMARK certified Welded design Brushed finish Reversible

Outlet Diameter 40 | 80

Reference DN40.SS304 | DN80.SS304