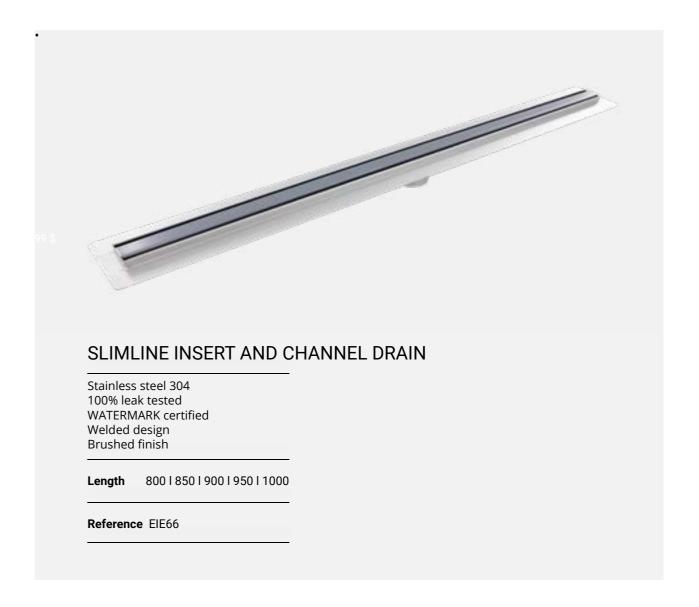

#### REVERSIBLE TILE INSERTS

Stainless steel 304, 316 100% leak tested WATERMARK certified Welded design Brushed finish

**Length** 800 | 850 | 900 | 950 | 1000

**Reference** TT1-60, TT1-85, TT1-100

ALL CUSTOM LENGTHS AVAILABLE