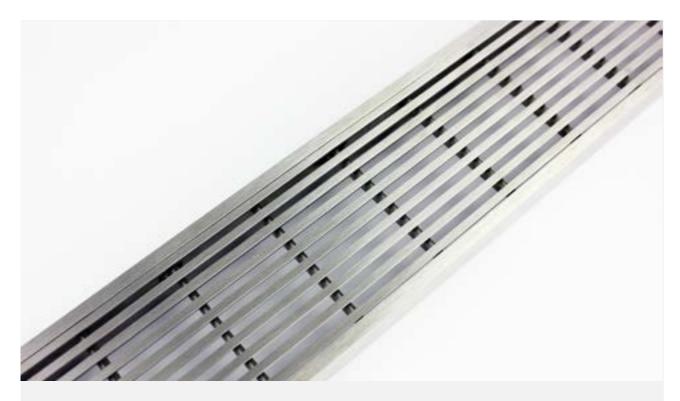

#### SLOTTED TOP GRATE

Stainless steel 316 100% leak tested WATERMARK certified Welded design Brushed finish

Outlet Diameter 50 | 80

Reference ST60, ST85, ST100

ALL CUSTOM LENGTHS AVAILABLE