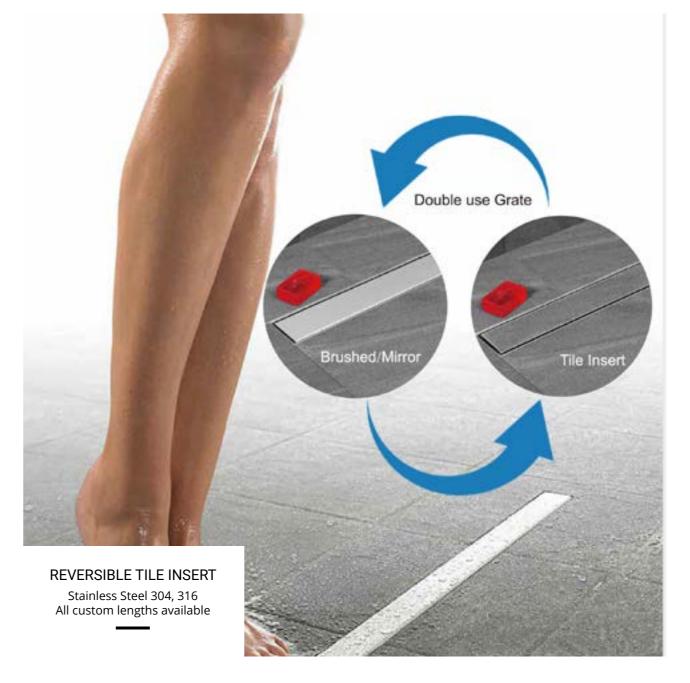

#### REVERSIBLE TILE INSERTS

Stainless steel 304, 316 100% leak tested WATERMARK certified Welded design Brushed finish

**Length** 800 | 850 | 900 | 950 | 1000

**Reference** TT1-60, TT1-85, TT1-100

ALL CUSTOM LENGTHS AVAILABLE